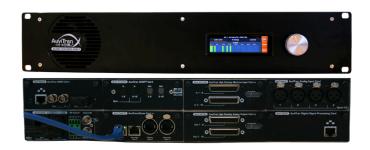

## Key Features

2U rack 19", 7 slots for AxC interface cards, for the interconnection of analog,

AES3. MADI, Dante. ST2110-30, **MILAN** and technologies (AVB MILAN certified)

Iconic robust stainless steel casing

#### **Connections**

2 x IEC power inlet for integrated Main and Aux AC power supply

2 x BNC for Word Clock In and Out

1 x Euroblock 6 poles for GPIO

7 x slots to insert up to 7 AxC cards

4 configurable GPIO, can be set as 4 x VCA (ADC 8 bits 0-12V level input) for fader control or level trigger actions

## Mechanical Specifications

483 x 253 x 88mm (19" rack, 2U height) Seven slots available for control and audio inputs/ outputs

## AxC audio interfaces

#### **AxC** audio interfaces

Insert and connect up to 7 AxC audio interfaces to an AVBx7 platform to build the audio configuration that brings convergence and interoperability among audio protocols.