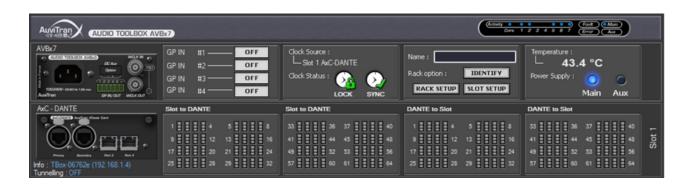

#### **DISPLAY & MONITOR**

Comprehensive and real-time status slot per slot:

- · Smart summary view of all slot channels on 1 page
- · VU meters on all channels

#### **ADJUST**

Quick access to parameters and settings modifications:

- · Audio streams in real-time
- I/O per channel
- Direct touch knob page to recall presets/scene
- Connection between AxC cards
- Firmware status
- Clock sources

#### STANDARD AUTOMATION FEATURES

Audio professionals and integrators automate scenarii or security features:

- Mute specific parts of the system (security services, alarms)
- Switch interfaces during any event (redundancy), enabling swift Nominal mode
- Scenes changes
- · Backup input and output channels

#### **Connections**

2 x IEC power inlet for integrated Main and Aux AC power supply

2 x BNC for Word Clock In and Out

1 x Euroblock 6 poles for GPIO

7 x slots to insert up to 7 AxC cards

4 configurable GPIO, can be set as 4 x VCA (ADC 8 bits 0-12V level input) for fader control or level trigger actions

#### **AxC** audio interfaces

Insert and connect up to 7 AxC audio interfaces to an AVBx7 platform to build the audio configuration that brings convergence and interoperability among audio protocols.