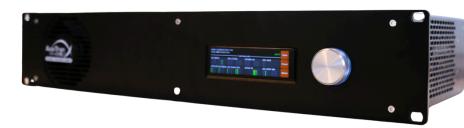

## Key Features

2U rack 19", 7 slots for AxC interface cards, for the interconnection of analog,

AES3. MADI, Dante. ST2110-30, **MILAN** and technologies (AVB MILAN certified)

Iconic robust stainless steel casing

Navigation with touchscreen and control knob to display, monitor and configure

Remote management with AuviTran's complimentary AVS-Monitor software

Seamless compatibility with other AVBx platforms and 20 AxC interface cards

## Smart Touchscreen and Knob

### Display panel

3.4 inch capacitive Touch TFT LCD with a resolution of 640x180 pixels