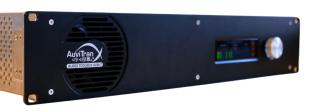

## Key Features

2U rack 19", 7 slots for AxC interface cards, for the interconnection of analog,

AES3. MADI, Dante. ST2110-30, **MILAN** and technologies (AVB MILAN certified)

Iconic robust stainless steel casing

Navigation with touchscreen and control knob to display, monitor and configure

Remote management with AuviTran's complimentary AVS-Monitor software

Seamless compatibility with other AVBx platforms and 20 AxC interface cards

## Smart Touchscreen and Knob